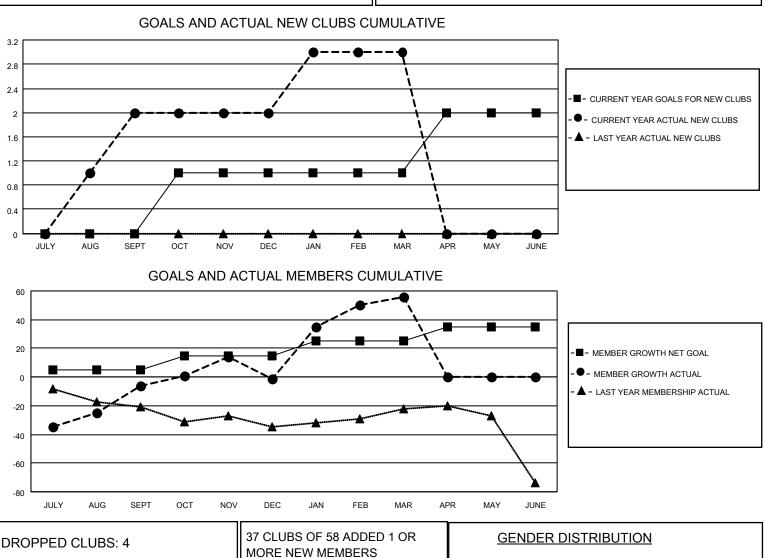

## LOCATION ONTARIO

District A 16

Results as of: 3/31/2023

| Clubs                 |               |           |               | Members               |                         |                         |                                                    |
|-----------------------|---------------|-----------|---------------|-----------------------|-------------------------|-------------------------|----------------------------------------------------|
| RESULTS FOR 2022-2023 |               |           |               | RESULTS FOR 2022-2023 |                         |                         |                                                    |
| QUARTER               | NEW CLUB GOAL | NEW CLUBS | DROPPED CLUBS | QUARTER               | MBER GROWTH NET<br>GOAL | MEMBER GROWTH<br>ACTUAL | DROPPED<br>MEMBERS ACTUAL<br>(including transfers) |
| JULY/AUG/SEPT         | 0             | 2         | 1             | JULY/AUG/SEPT         | 5                       | 70                      | 65                                                 |
| OCT/NOV/DEC           | 1             | 0         | 2             | OCT/NOV/DEC           | 10                      | 41                      | 30                                                 |
| JAN/FEB/MAR           | 0             | 1         | 1             | JAN/FEB/MAR           | 10                      | 77                      | 16                                                 |
| APR/MAY/JUNE          | 1             | 0         | 0             | APR/MAY/JUNE          | 10                      | 0                       | 0                                                  |

| DROPPED CLUBS: 4                    |               | MORE NEW MEMBERS          | MALE                               | 720 (63.32%)<br>417 (36.68%) |
|-------------------------------------|---------------|---------------------------|------------------------------------|------------------------------|
| DROPPED MEMBERS                     | 20            |                           | NON BINARY<br>PREFER NOT TO ANSWER | 0 (0.00%)<br>0 (0.00%)       |
| DECEASED<br>CLUB CANCELLED<br>OTHER | 20<br>0<br>91 | CLICK HERE FOR CUMULATIVE | TOTAL FAMILY UNIT MEMBERS          | s 280                        |
| TOTAL                               | 111           |                           | FAMILY MEMBERS PAYING HAI          | lf dues 146                  |